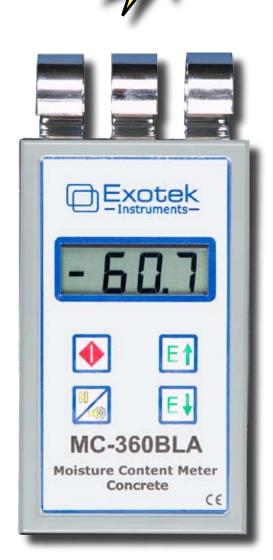

## **Moisture Content Meter for Building Materials** MC-360BLA

## **APPLICATIONS & FEATURES**

With the MC-360BLA moisture-measuring instrument, EXOTEK IN-STRUMENTS AB has introduced a hand-held moisture-measuring unit, incorporating electronic circuitry perfected over years of development and practical applications with the latest technology.

It is easy to determine moisture content in building materials with the contact measurement procedure without destroying the material. The setting of building material groups combined with an automatic zero-correction, allow more accurate measurements. The measuring depth is 100 mm (4 inches).

## Features:

- Direct read out of Moisture Content in percent water.
- Non Penetrating
- Auto power Off
- · Selectable Alarm Threshold
- Audio Alarm
- Hold Function

| TECHNICAL SPECIFICATION        | MC-360BLA                                                                                                  |
|--------------------------------|------------------------------------------------------------------------------------------------------------|
| Measuring method:              | High frequency dielectric constant measurement                                                             |
| Measuring range                | 0-20 % moisture content (H <sub>2</sub> O) depending on the Material                                       |
| Material Groups                | 6                                                                                                          |
|                                | Stucco (gypsum plaster), B25 concrete, lime cement plaster, cement screed, gypsum screed, anhydrite screed |
| Working conditions, temp / RH: | -10 to +60° C / 0 - 90 % (non condensing)                                                                  |
| Accuracy                       | +/- 1%                                                                                                     |
| Resolution:                    | 0,1%                                                                                                       |
| Field penetration depth:       | Approx 100 mm                                                                                              |
| Max. storage temperature:      | -20 to +60°C                                                                                               |
| Power supply:                  | 9 V alkali battery L6R22                                                                                   |
| Display:                       | LCD digital                                                                                                |
| Dimensions:                    | 150 x 72 x 25 mm                                                                                           |
| Weight approx.:                | 150 g. incl. battery                                                                                       |
| Housing material:              | ABS                                                                                                        |
| Sensor material:               | Chrome plated steel                                                                                        |
| Carrying case:                 | Soft                                                                                                       |
| Warranty:                      | 1 year                                                                                                     |