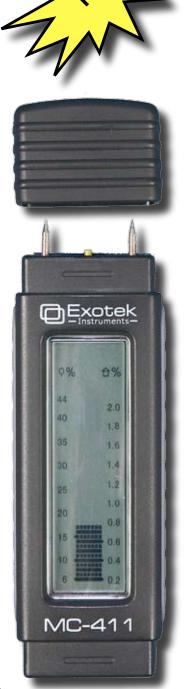

## **DATASHEET**

Mouisture Meter for Wood and Building Material MC-411

## **APPLICATIONS & FEATURES**

**The MC-411** is used to measure the moisture level in sawn timber (also cardboard, paper) and buliding materials (plaster, concrete and mortar). Immediate display of the moisture level in the material.

## Features:

- Auto Power On /Off
- · Built in Calibration Test for Wood and buliding material
- · Automatic Battery Warning
- Replaceable Electrodes

| TECHNICAL<br>SPECIFICATION | MC-411                                                                           |
|----------------------------|----------------------------------------------------------------------------------|
| MATERIALS                  | Wood (150 Species)                                                               |
| MEASURING PRINCIPLE        | Resistance type                                                                  |
| MEASURING RANGE            | Wood: 6- 44 % H <sub>2</sub> O<br>Building Material:0.2 - 2.0 % H <sub>2</sub> O |
| MEASURING GROUPS           | 2 (Wood/ Building Materials)                                                     |
| MEASURING DEPTH (FIXED)    | 8 mm                                                                             |
| AUTOMATIC SHUT DOWN        | After 15 Minutes                                                                 |
| BATTERY WARNING            | Yes                                                                              |
| DISPLAY                    | LCD digital BAR-graph                                                            |
| RESOLUTION                 | Wood 1 %<br>Material: 0.2%                                                       |
| Ambient temperature:       | 0 - 40°C                                                                         |
| Ambient Relative humidity: | 0 – 85 %RH                                                                       |
| BATTERIES                  | 3 × Cr 2032, replaceable                                                         |
| SIZE (L x H x D)           | 130 x 40 x 32 mm                                                                 |
| WEIGHT (INCL. BATTERY)     | 100 g                                                                            |
| WARRANTY                   | 1 Year                                                                           |